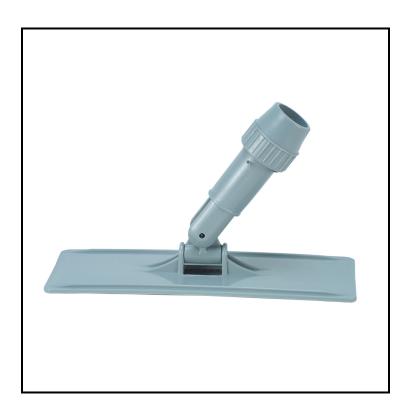

## Impact® Floor Pad Holder with Universal Locking Collar, Gray 2007

Swivel bases are great for scrubbing hardto-reach areas and deep cleaning.

## **Features**

- Built-in teeth on base accepts 4 1/2" x 10" cleaning pads
- Accepts any 15/16" diameter tapered handle

| Item | Description                            | Color/Scent | Size | Private Labeling | Case Weight | Case<br>Cube | Packaging |
|------|----------------------------------------|-------------|------|------------------|-------------|--------------|-----------|
| 2007 | Universal Locking Collar Pad<br>Holder | Gray        |      | Yes              | 3.77        |              |           |