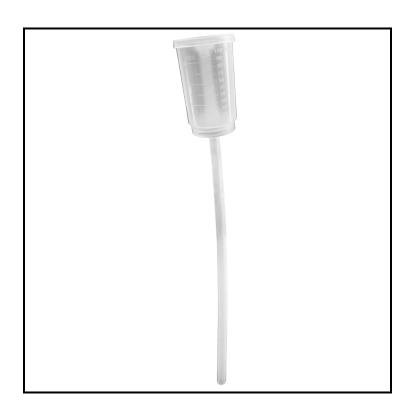

## Impact® Portion Aid for Gallon Bottles, 38 mm, Translucent 3538

Eliminate product waste and expedite portioning with this unique accessory.

## **Features**

- Use with cleaners, disinfectants, detergents or concentrates
- Ounce and cc calibrations molded-in on sides; both are 3 oz. cups
- To use, just squeeze bottle to desired amounts, then pour
- Eliminates extra cost of proportioning bottles