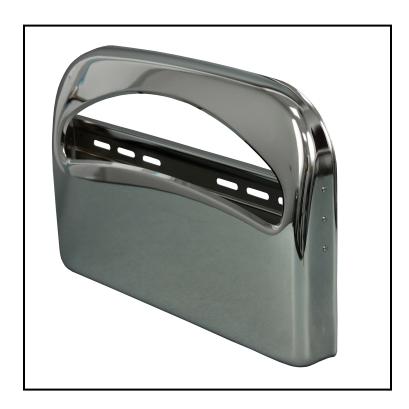

## Impact<sup>®</sup> Toilet Seat Cover Dispenser, Chrome

Keeps seat covers readily available and protected from dirt and debris.

## Features

- Refilling is quick and convenient
- Highly durable
- Clean chrome finish to coordinate with other restroom fixtures
- Mounted by two-way tape or screws

| ltem | Description | Color/Scent | Size | Private Labeling | Case Weight | Case Cube | Packaging |
|------|-------------|-------------|------|------------------|-------------|-----------|-----------|
| 1121 | Chrome      | Chrome      |      | Yes              | 2.41        |           |           |