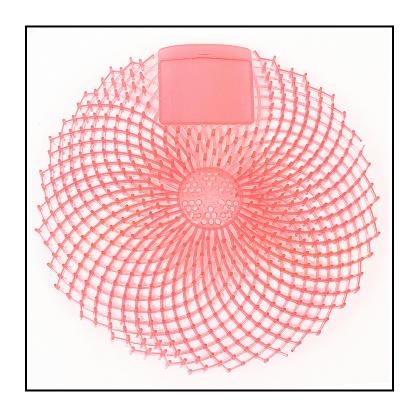

## Impact® Eclipse™ Urinal Screen, Apple Zing Fragrance, Red 149036

Designed to fit virtually all urinal shapes and sizes, the Eclipse™ screens from Impact eliminate practically all splashback and provide 30 days of high intensity fragrance.