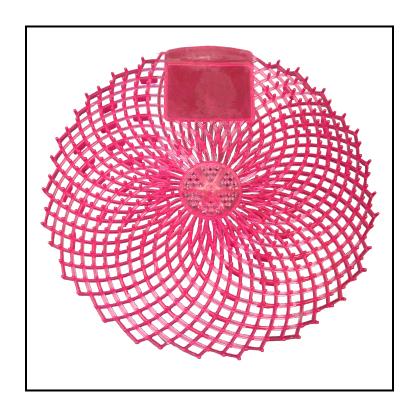

## Impact® Eclipse™ Urinal Screen, Sweet Amaretto Fragrance, Magenta 156036

Designed to fit virtually all urinal shapes and sizes, the Eclipse<sup>™</sup> screens from Impact eliminate practically all splashback and provide 30 days of high intensity fragrance.

## **Features**

- 30 days of high frequency fragrancing
- Unique design eliminates virtually all splash back
- Designed to fit virtually all shapes and sizes of urinals
- Stronger and longer lasting fragrance
- Patent Pending