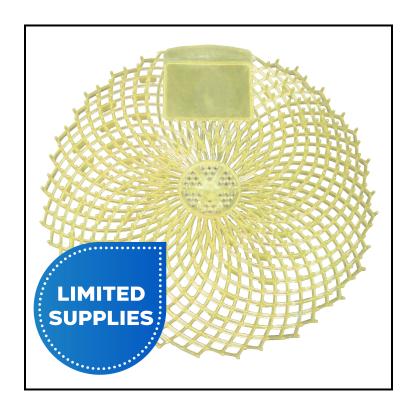

## Impact® Eclipse™ Urinal Screen, Tropical Wave Fragrance, Light Yellow 159936

Designed to fit virtually all urinal shapes and sizes, the Eclipse™ screens from Impact eliminate practically all splashback and provide 30 days of high intensity fragrance.