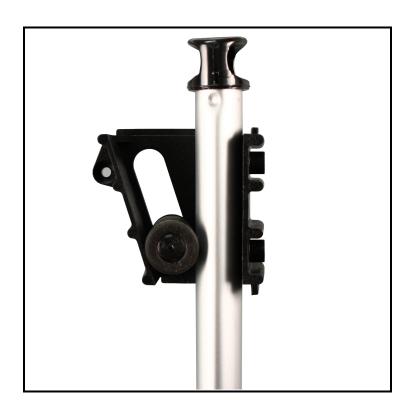

## Impact® GateMate Plus™ Tool Holder Attachment, Black 1853

Innovative solution for storage due to limited space in janitor's closets.

## **Features**

- Holds brooms, brushes, mop handles, dusters and other cleaning tools
- Holds oval and round items up to 1 3/16" diameter
- Hardware for hanging included
- Structural foam base made of 100% recycled material