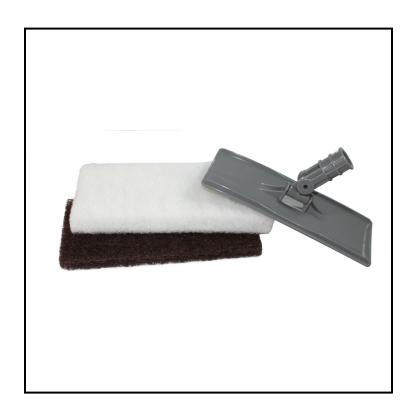

## Impact® Floor Pad Holder with 2 Pads, Gray 2001WP

Swivel bases are great for scrubbing hardto-reach areas and deep cleaning.

## **Features**

- Built-in teeth on base accepts 4 1/2" x 10" cleaning pads
- Accepts any acme-threaded handle
- 1 brown stripping pad and 1 white polishing pad included

| Item   | Description                           | Color/Scent | Size | Private<br>Labeling | Case Weight | Case<br>Cube | Packaging |
|--------|---------------------------------------|-------------|------|---------------------|-------------|--------------|-----------|
| 2001WP | Acme Threaded Socket<br>Holder w/Pads | Gray        |      | Yes                 | 8.3         |              |           |