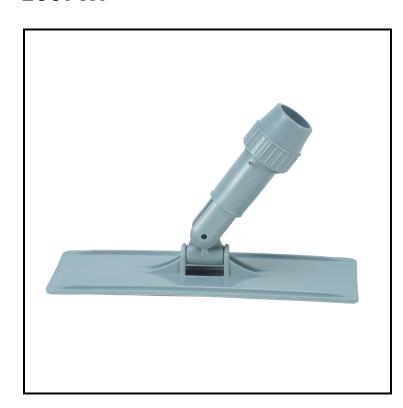

## Impact® Floor Pad Holder with Universal Locking Collar with 2 Pads, Gray 2007WP

Apply maximum pressure to tough stains with this hand scrubber.

## **Features**

- Built-in teeth on base accepts 4 1/2" x 10" cleaning pads
- Accepts any 15/16" diameter tapered handle
- 1 brown stripping pad and 1 white polishing pad included

| ltem   | Description                               | Color/Scent | Size | Private<br>Labeling | Case Weight | Case<br>Cube | Packaging |
|--------|-------------------------------------------|-------------|------|---------------------|-------------|--------------|-----------|
| 2007WP | Universal Locking Collar<br>Holder w/Pads | Gray        |      | Yes                 | 9.2         |              |           |