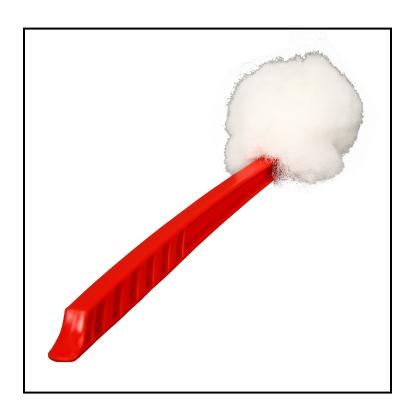

## Impact® Duralon Toilet Bowl Mop,, Red 207

12" I-beam plastic handle and polypropylene mop strands.

## **Features**

- Polypropylene mop strands are acid-resistant
- Strong I-beam plastic handles are lightweight to reduce user fatigue

.

| Item | Description        | Color/Scent | Size | <b>Private Labeling</b> | <b>Case Weight</b> | Case Cube | Packaging |
|------|--------------------|-------------|------|-------------------------|--------------------|-----------|-----------|
| 207  | Dural on Mop - Red | Red         |      | No                      | 11.77              |           |           |