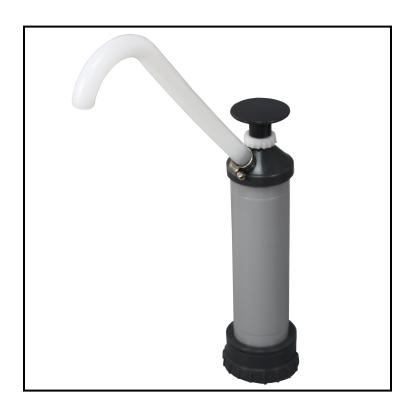

## Impact<sup>®</sup> Plastic Drum Pump, 8 oz., Gray 2202

These chemical dispensing pumps fit 5 through 55 gallon containers.

## **Features**

- Adapts to both 3/4" and 2" National Pipe Thread, Senior Rieke FlexSpout included
- Polypropylene and polyethylene construction for chemical resistance
- DISPENSING PUMPS 2, 4, 6, or 8-oz. with included restriction clips
- Restriction clips included
- Fits 5 through 55 gallon containers