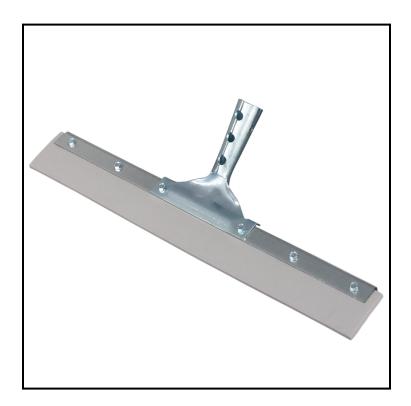

## Impact® Straight Rubber Squeegee, 18 in., Silver 222-18

This basic rubber floor squeegee comes in a variety of sizes.

## **Features**

- Constructed with a high-grade rubber blade
- Rugged galvanized steel support frame
- Tapered handle socket

| Item   | Description | Color/Scent | Size   | <b>Private Labeling</b> | Case Weight | Case Cube | Packaging |
|--------|-------------|-------------|--------|-------------------------|-------------|-----------|-----------|
| 222-18 | Silver      | Silver      | 18 in. | No                      | 4.23        |           |           |