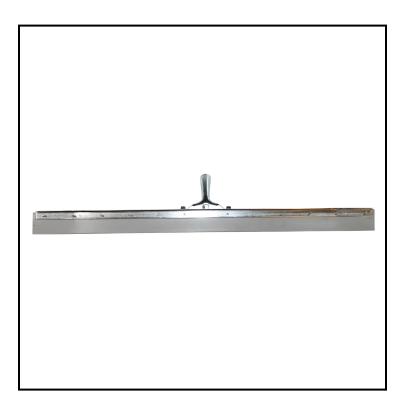

## Impact<sup>®</sup> Curved Rubber Blade Squeegee, 36 in., Silver 223-36

Curved blade helps to gather water and liquid around drain openings and vessels.

## Features

- Constructed with a high-grade rubber blade
- Rugged galvanized steel support frame
- Tapered handle socket

| Item   | Description | Color/Scent | Size   | Private Labeling | Case Weight | Case Cube | Packaging |
|--------|-------------|-------------|--------|------------------|-------------|-----------|-----------|
| 223-36 | Silver      | Silver      | 36 in. | No               | 7.6         |           |           |