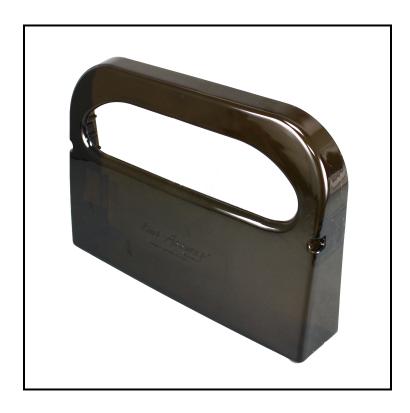

## Impact® Rest Assured™ Plastic ½ Fold Seat Cover Dispenser, Smoke 25131900

A variety of dispenser styles to fit your restroom needs.

## **Features**

- Can hold 2 packs of seat covers for reduced labor in restocking
- Plastic body for lightweight hanging
- Wall mountable by screws

| Item     | Description                    | Color/Scent | Size | Private<br>Labeling | Case Weight | Case<br>Cube | Packaging |
|----------|--------------------------------|-------------|------|---------------------|-------------|--------------|-----------|
| 25131900 | Smoke Gray Plastic 1/2<br>Fold | Smoke       |      | No                  | 1.41        |              |           |