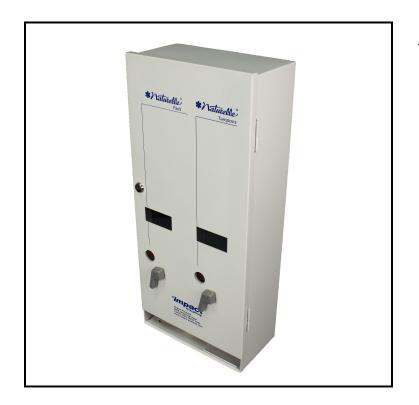

## Naturelle® J1 RSVP Plus Feminine Dual Dispenser, 25 Cent Coin Mechanism, White 25160100

J1 dispenser and convenient pack together as starter pack.

## **Features**

- J1 Dispenser with a Window to closely monitor your supply levels
- Features a 25 cent coin mechanism
- Includes: 50 #4 Naturelle Maxis & 50 Naturelle Tampons

| Item     | Description                             | Color/Scent | Size                      | Private<br>Labeling | Case<br>Weight | Case<br>Cube | Packaging |
|----------|-----------------------------------------|-------------|---------------------------|---------------------|----------------|--------------|-----------|
| 25160100 | 12 Pads / 19 Tampons;<br>Coin Mechanism | White       | 25 Cent Coin<br>Mechanism | No                  | 22.3           |              |           |