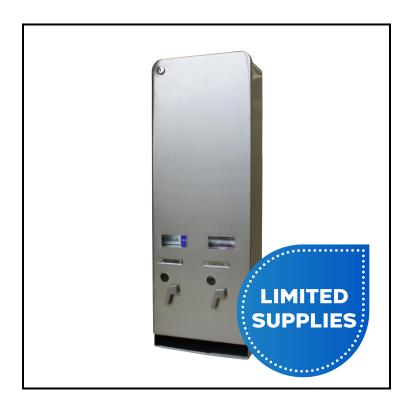

## Naturelle® J6SS-RC Dual Dispenser, Free Coin Mechanism, Stainless Steel 25191100FREE

A durable 304 stainless steel body with high-quality satin finish.

## **Features**

- Built in sight window for closely monitoring your product levels
- Features a 25 cent coin mechanism
- Dual chamber #4 Napkin and Tampon dispenser
- ADA Compliant

| Item         | Description                                | Color/Scent     | Size                   | Private<br>Labeling | Case<br>Weight | Case<br>Cube | Packaging |
|--------------|--------------------------------------------|-----------------|------------------------|---------------------|----------------|--------------|-----------|
| 25191100FREE | 17 Pads / 26<br>Tampons; Free<br>Mechanism | Stainless Steel | Free Coin<br>Mechanism | No                  | 19.16          |              |           |