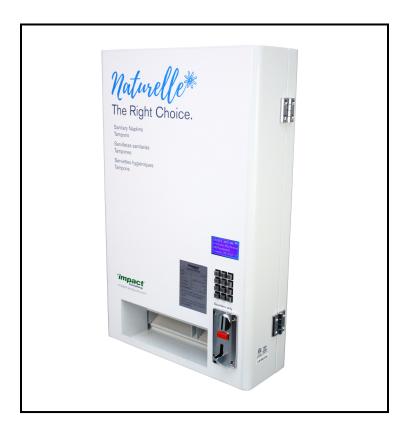

## Naturelle® Electronic Feminine Hygiene Dispenser, White 25191500

Easily dispense sanitary napkins and tampons with the push of a button

## **Features**

- Dual chamber holds 25 tampons and 17 #4 sized pads
- Electronic plug-in feature for continual and uninterrupted performance
- Product quantity indicator ensures stock level is low without the need to open the vendor
- Programmable passcode allows product to be dispensed at no charge with the use of a four digit passcode
- Programmable pricing-product chambers can be programmed with different prices (free or increments of .25 cents)
- ADA Compliant