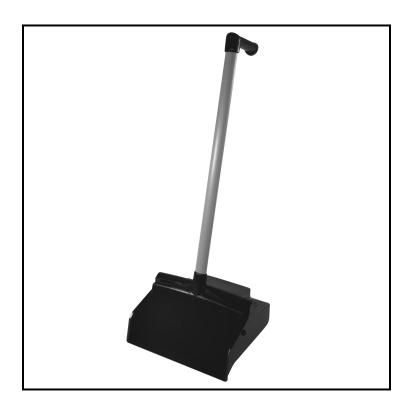

## LobbyMaster® L-Shaped Grip Aluminum Handle Plastic Lobby Dust Pan, Black/Gray Handle 2609

Keep your common areas clean with these Lobby Dust Pan combos.

## **Features**

- Easy lock 2-way handle can lock in the upright position for hands-free emptying
- Low-profile front edge allows for maximum pick-up
- Increased tray capacity for clean-up of large debris
- Cleaning teeth on yoke provides an efficient way of cleaning broom bristles