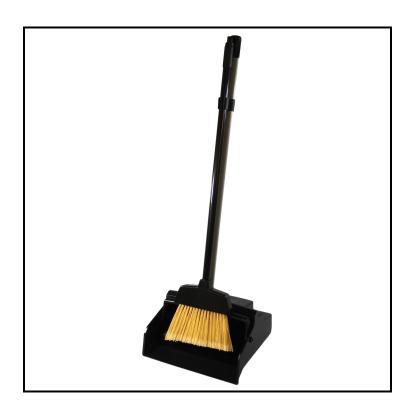

## LobbyMaster® PVC Handle Combo Kit (2600, 2601, 2600BCK), Black/Pvc Handle 2610

Keep your common areas clean with these Lobby Dust Pan combos.

## **Features**

- Easy lock 2-way handle can lock in the upright position
- Low-profile front edge allows for maximum pick-up
- Increased tray capacity; new broom cleaning teeth on yoke

| Item | Description                                | Color/Scent      | Size | Private<br>Labeling | Case Weight | Case<br>Cube | Packaging |
|------|--------------------------------------------|------------------|------|---------------------|-------------|--------------|-----------|
| 2610 | PVC Handle Combo Kit (2600, 2601, 2600BCK) | Black/Pvc Handle |      | Yes                 | 3.75        |              |           |