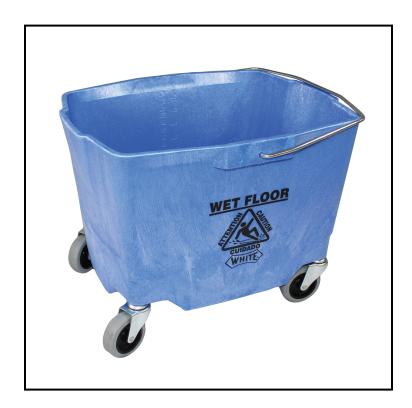

## White® Plastic Bucket with 3 in. Casters, 35 qt., Blue 2635-3B

Pair our 4000 series wringers with our 2635-3 buckets for a complete solution.

## **Features**

- #2635-3 buckets have molded-in graduation marks and 3" inboard casters
- Wringers can be mounted on either side of the bucket, and will accommodate 16-40 oz. mops

| Item    | Description        | Color/Scent | Size   | <b>Private Labeling</b> | <b>Case Weight</b> | Case Cube Packaging |  |
|---------|--------------------|-------------|--------|-------------------------|--------------------|---------------------|--|
| 2635-3B | Blue 35 qt. Bucket | Blue        | 35 qt. | Yes                     | 12.67              |                     |  |