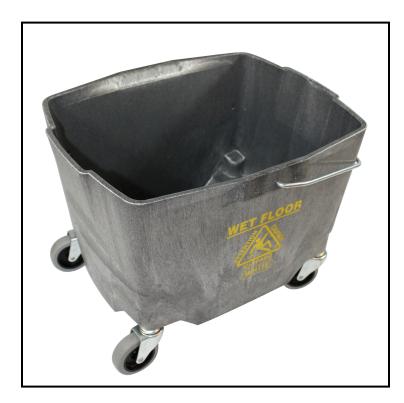

## White® Bucket with 3 in. Casters, 35 qt., Gray 2635-3G

Pair our 4000 series wringers with our 2635-3 buckets for a complete solution.

## Features

- #2635-3 buckets have molded-in graduation marks and 3" inboard casters
- Wringers can be mounted on either side of the bucket, and will accommodate 16-40 oz. mops

| ltem    | Description        | Color/Scent | Size   | Private Labeling | Case Weight | Case Cube Packaging |  |
|---------|--------------------|-------------|--------|------------------|-------------|---------------------|--|
| 2635-3G | Gray 35 qt. Bucket | Gray        | 35 qt. | Yes              | 10.62       |                     |  |