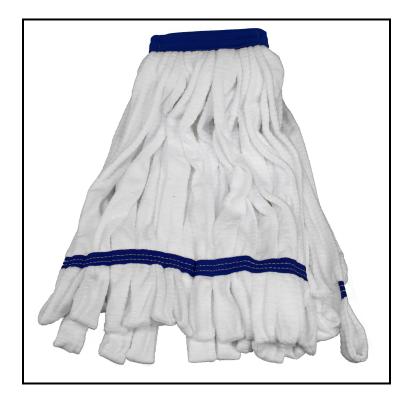

## Impact<sup>®</sup> Microfiber Tube Wet Mop, Heavy Weight, White

## 3114

Mesh headbands are textured for scrubbing problem areas.

## Features

- Five times the launderability of yarn mops; textured finish loosens and holds dirt until washed
- Mesh headbands are textured for scrubbing and come in a variety of colors for coding
- Save money and improve results by converting to microfiber mops