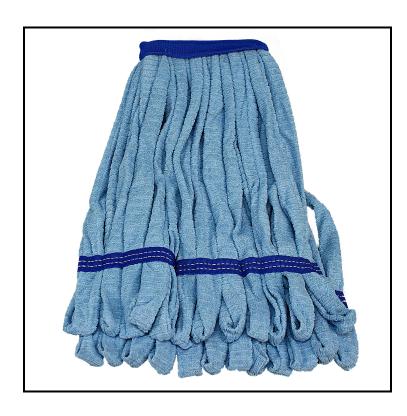

## Impact® Microfiber Tube Wet Mop, Heavy Weight, Blue 3118

Mesh headbands are textured for scrubbing problem areas.

## **Features**

- Five times the launderability of yarn mops; textured finish loosens and holds dirt until washed
- Mesh headbands are textured for scrubbing and come in a variety of colors for coding
- Save money and improve results by converting to microfiber mops