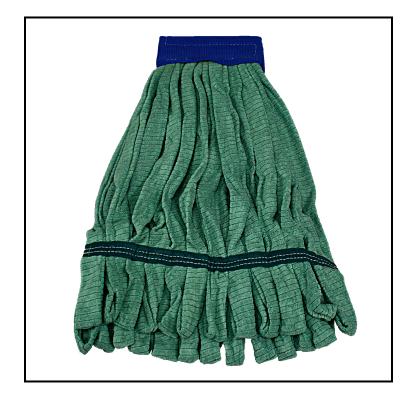

## Impact<sup>®</sup> Microfiber Tube Wet Mop, Heavy Weight, Green

## 3126

Mesh headbands are textured for scrubbing problem areas.

## **Features**

- Five times the launderability of yarn mops; textured finish loosens and holds dirt until washed
- Mesh headbands are textured for scrubbing and come in a variety of colors for coding
- Save money and improve results by converting to microfiber mops