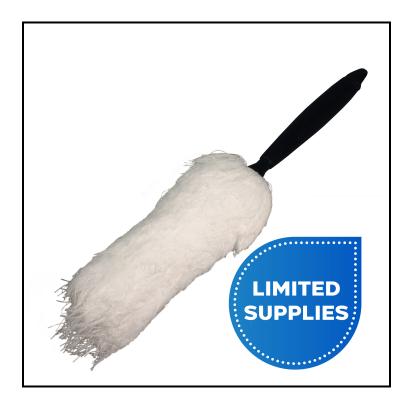

## Impact® Microfiber Duster Hand Held with Acme Threading, Black Handle/White 3149

Hand, extendable, and convertible dusters for any cleaning job.

## **Features**

- Split microfiber strands grab and hold dirt and dust better than traditional dusters
- Extendable duster has a twist-and-lock fitting on the handle
- Convertible duster can be hand held or attached to an Acme thread handle
- Safe to use on delicate items, will not scratch, head does not bend