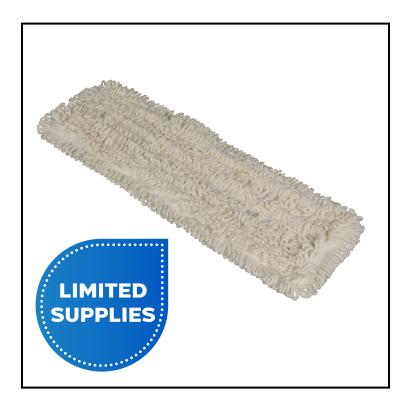

## Impact® 100% Polyester Loop Mop, White 3177

A versatile mop that can be used for dry or wet mopping.

## **Features**

- Larger, thick looped wet mop for heavy soils
- Able to be used for wall washing
- Large loops for larger soil capacity

| Item | Description | Color/Scent | Size | <b>Private Labeling</b> | Case Weight | Case Cube | Packaging |
|------|-------------|-------------|------|-------------------------|-------------|-----------|-----------|
| 3177 | White       | White       |      | No                      | 51.65       |           |           |