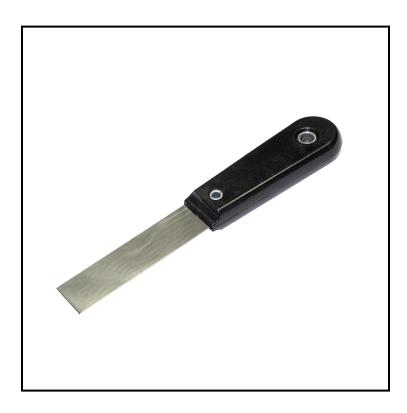

## Impact<sup>®</sup> Putty Knife, 1-<sup>1</sup>/<sub>4</sub> in., Black 3200

These putty knives are perfect for prepping floors and removing stubborn debris.

## Features

- Polypropylene handle is chemical and solvent resistant
- Textured grip for control
- Stainless steel blade

| Item | Description     | Color/Scent | Size      | Private Labeling | Case Weight | Case Cube | Packaging |
|------|-----------------|-------------|-----------|------------------|-------------|-----------|-----------|
| 3200 | Black - 1 ¼ in. | Black       | 1-1/4 in. | Yes              | 9.19        |           |           |