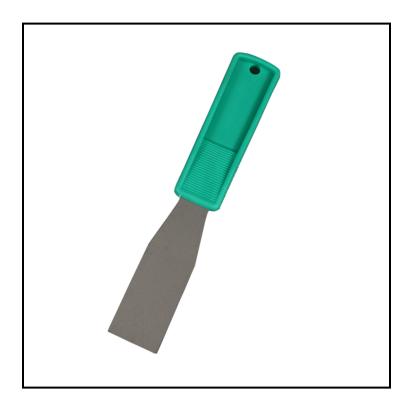

## Impact® Putty Knife, 1-¼ in., Green 3202

These putty knives are perfect for prepping floors and removing stubborn debris.

## **Features**

- Polypropylene handle is chemical and solvent resistant
- Textured grip for control
- Stainless steel blade

| Item | Description     | Color/Scent | Size      | <b>Private Labeling</b> | <b>Case Weight</b> | Case Cube | Packaging |
|------|-----------------|-------------|-----------|-------------------------|--------------------|-----------|-----------|
| 3202 | Green - 1 ¼ in. | Green       | 1-1/4 in. | Yes                     | 9.08               |           |           |