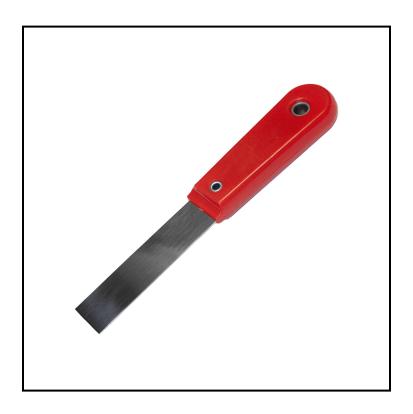

## Impact<sup>®</sup> Putty Knife, 1-<sup>1</sup>/<sub>4</sub> in., Red 3203

These putty knives are perfect for prepping floors and removing stubborn debris.

## Features

- Polypropylene handle is chemical and solvent resistant
- Textured grip for control
- Stainless steel blade

| Item | Description   | Color/Scent | Size      | Private Labeling | Case Weight | Case Cube | Packaging |
|------|---------------|-------------|-----------|------------------|-------------|-----------|-----------|
| 3203 | Red - 1 ¼ in. | Red         | 1-1/4 in. | Yes              | 8.75        |           |           |