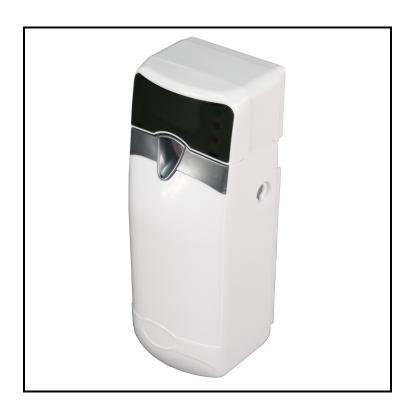

## Impact® GenAire™ Programmable Metered Sensor Aerosol Air Dispenser, White 326

Accommodates most metered aerosols and features spray intervals.

## **Features**

- Dispenses in 7-30 minute intervals via 3 options (continuous, when light, when dark)
- Green LED light shows battery is operating; Red light blinking indicates a need for battery replacement
- Operational mode switch to select: 24 hour, day only or night only