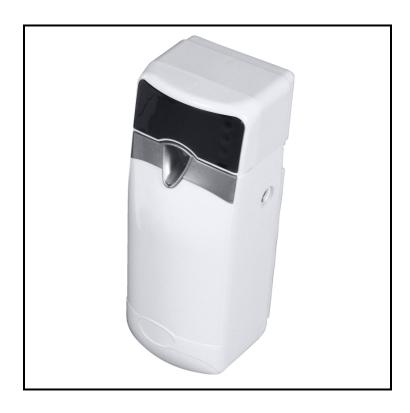

## Impact® GenAire™ Metered Basic Aerosol Air Dispenser, White 327

Accommodates most metered aerosols and features spray intervals.

## **Features**

- Dispenses in continuous 15 minute intervals
- Green LED light shows battery is operating; Red light blinking indicates a need for battery replacement

| Item | Description           | Color/Scent | Size | Private Labeling | Case Weight | Case Cube | Packaging |
|------|-----------------------|-------------|------|------------------|-------------|-----------|-----------|
| 327  | White Basic Dispenser | White       |      | Yes              | 11.58       |           |           |