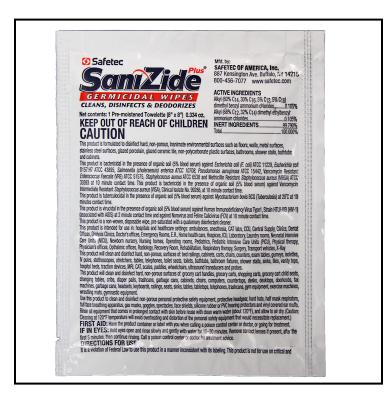

## SaniZide Plus® Germicidal Wipes, White 34826

Heavy-duty white plastic case with handle and safety latch.

## **Features**

- For use on all hard, non-porous surfaces
- Pandemic and infection control product
- Ready-to-use wipes, convenient and user-friendly

| Item  | Description          | Color/Scent | Size | <b>Private Labeling</b> | Case Weight | Case Cube Packaging |  |
|-------|----------------------|-------------|------|-------------------------|-------------|---------------------|--|
| 34826 | 1 Towelette per Pack | White       |      | No                      | 10          |                     |  |