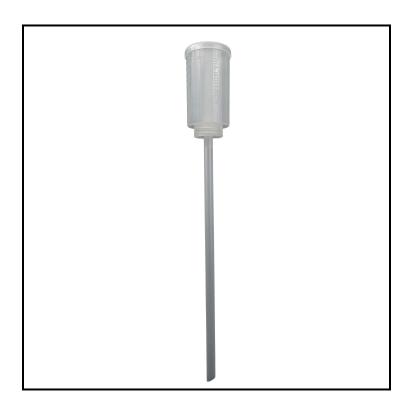

## Impact® Portion Aid for 28 mm Quart and Pint Bottles, Translucent 3528

Eliminate product waste and expedite portioning with this unique accessory.

## **Features**

- Use with cleaners, disinfectants, detergents or concentrates
- Ounce and cc calibrations molded-in on sides; both are 3 oz. cups
- To use, just squeeze bottle to desired amounts, then pour
- Eliminates extra cost of proportioning bottles