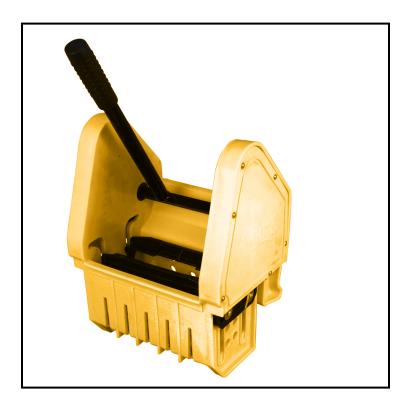

## White® Down Pressure Wringer, Yellow 4000Y

Pair our 4000 series wringers with our 2635-3 buckets for a complete solution.

## **Features**

 Wringers can be mounted on either side of the bucket, and will accommodate 16-40 oz. mops

| Item  | Description         | Color/Scent | Size | Private Labeling | Case Weight | Case Cube | Packaging |
|-------|---------------------|-------------|------|------------------|-------------|-----------|-----------|
| 4000Y | Yellow Wringer Only | Yellow      |      | Yes              | 10.15       |           |           |