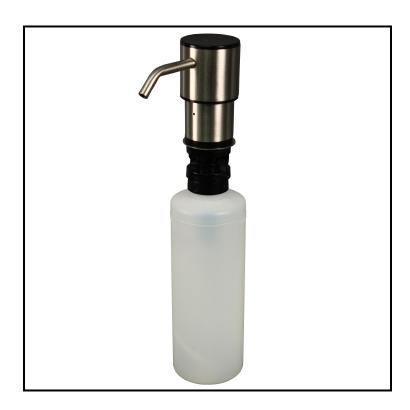

## Impact® Counter Mount Foam Soap Dispenser, 4 in. Spout, Black/Silver 4044

1000 ml (34 ounce) capacity; dispenses 1.0 ml per stroke.

## **Features**

- Top fill design is vented to allow for easier filling; Height of 5" above the counter
- 4" and 6" spout versions allow for flexibility when mounting in your washroom
- Designed to work with a wide range of foaming soaps