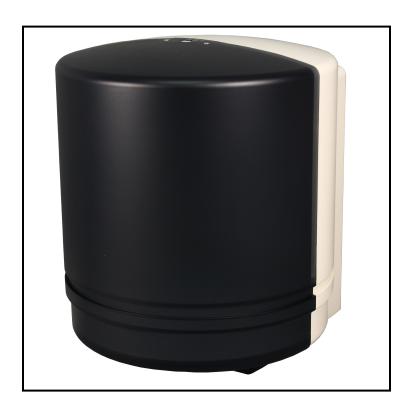

## ClearVu® Center Pull Towel Dispenser, Smoke 4086

Unique self-adjusting nozzle allows reliable single sheet dispensing.

## Features

- Accepts the widest range of towels
- Accommodates all center pull roll diameters
- Durable, high impact resistant plastic construction

| ltem [ | Description | Color/Scent | Size | Private Labeling | Case Weight | Case Cube | Packaging |
|--------|-------------|-------------|------|------------------|-------------|-----------|-----------|
| 4086   | Smoke       | Smoke       |      | Yes              | 3.24        |           |           |