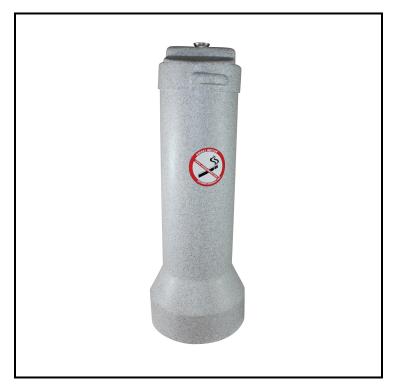

## Impact® Butler<sup>™</sup> Outdoor Smoker's Receptacle, Gray Granite 4450-3

This unit enhances image and saves on maintenance costs.

## **Features**

- Spun aluminum center chute and a steel lined container for extinguishing cigarettes
- Added weight in base makes unit stable in high traffic or windy areas
- Easy waste removal from the low-profile container
- Pre-drilled hole accommodates standard lock for security