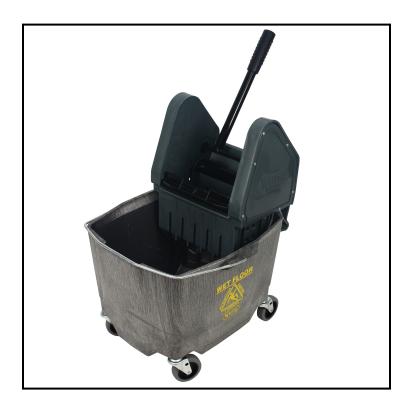

## Impact® Combo 4000 Wringer and 2635 Bucket, Gray 4G/2635-3G

Pair our 4000 series wringers with our 2635-3 buckets for a complete solution.

## **Features**

- Buckets have molded-in graduation marks and 3" inboard casters
- Wringer can be mounted on either side of the bucket, and will accommodate 16-40 oz. mops

| Item       | Description                   | Color/Scent | Size | Private<br>Labeling | Case Weight | Case<br>Cube | Packaging |
|------------|-------------------------------|-------------|------|---------------------|-------------|--------------|-----------|
| 4G/2635-3G | Combo (Gray Wringer & Bucket) | Gray        |      | Yes                 | 20.35       |              |           |