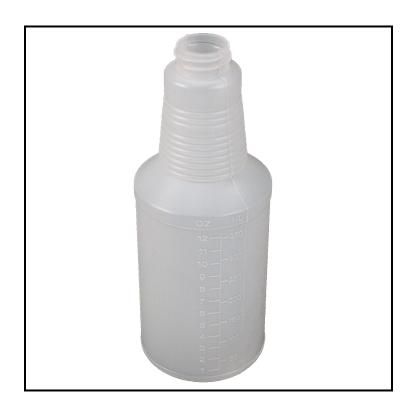

## Impact<sup>®</sup> Plastic Bottle with Graduations, 16 oz., Natural 5016

Pairs with #7916 and #5816 triggers for a complete dispensing solution.

## **Features**

- Made of polyethylene with molded graduations
- 28/400 mm neck finish
- Complies with Federal regulations for food contact.

| ltem | Description      | Color/Scent | Size   | Private Labeling | Case Weight | Case Cube | Packaging |
|------|------------------|-------------|--------|------------------|-------------|-----------|-----------|
| 5016 | Natural - 16 oz. | Natural     | 16 oz. | Yes              | 13.4        |           |           |