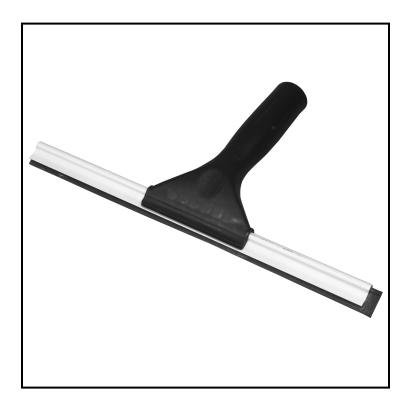

## Impact® Household Squeegee, 12 in., Black/Silver 6112

This squeegee is perfect for light/medium work.

## **Features**

- Can be paired with a standard squeegee handle (#8101, #760, #6248 or #221-W)
- Aluminum channel is lightweight and rigid with a durable plastic handle
- Soft rubber blade is perfect for glass or any smooth surface