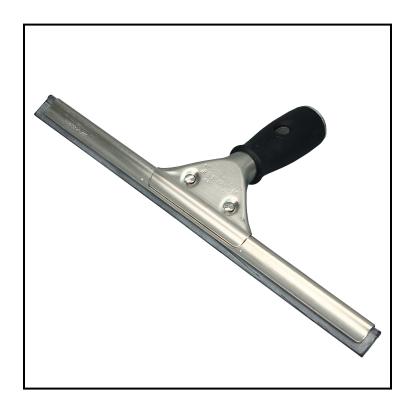

## Impact® Window Squeegee, 12 in., Stainless Steel 6222

This rugged squeegee can be paired with a handle for large jobs.

## **Features**

- Fast-lock handle for quick blade and channel changes
- Non-slip rubber grip
- Can extend reach with standard squeegee handles
- Handles #8101, #760, #6248 or #221-W

| Item | Description                        | Color/Scent     | Size   | Private Labeling | Case Weight | Case<br>Cube | Packaging |
|------|------------------------------------|-----------------|--------|------------------|-------------|--------------|-----------|
| 6222 | 12 in. Stainless Steel<br>Squeegee | Stainless Steel | 12 in. | No               | 2.94        |              |           |