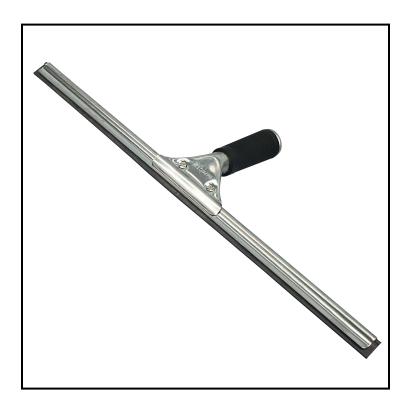

## Impact® Window Squeegee, 18 in., Stainless Steel 6228

This rugged squeegee can be paired with a handle for large jobs.

## **Features**

- Fast-lock handle for quick blade and channel changes
- Non-slip rubber grip
- Can extend reach with standard squeegee handles
- Handles #8101, #760, #6248 or #221-W

| Item | Description                        | Color/Scent     | Size   | Private Labeling | Case Weight | Case<br>Cube | Packaging |
|------|------------------------------------|-----------------|--------|------------------|-------------|--------------|-----------|
| 6228 | 18 in. Stainless Steel<br>Squeegee | Stainless Steel | 18 in. | No               | 3.91        |              |           |