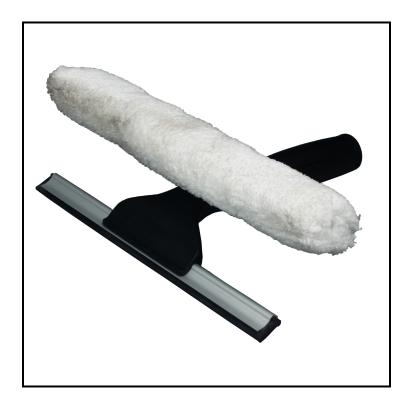

## Impact® Combo Squeegee and Washer, 10 in., Black/White 6240

Washer and squeegee in one unit reduces transition time

## **Features**

- Soft rubber blade; able to be mounted to standard squeegee handle and acme thread
- Washer features water retention wells for fewer reloads
- Lightweight aluminum construction prevents user fatigue