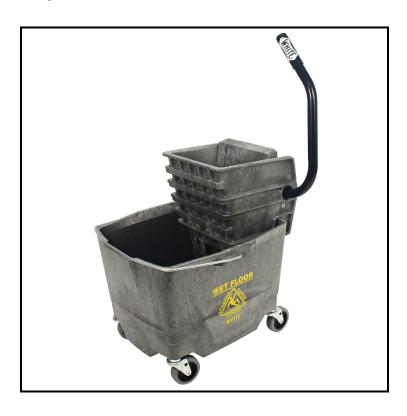

## White® Premium Combo 6000 Wringer and 2635 Bucket, 26-35 qt., Gray 6G/2635-3G

Packed with features like splash guard vents and inboard casters.

## **Features**

- Structural foam polyethylene bucket and wringer resists corrosion
- Reinforced nylon bearings for smooth operation and steel handle for durability
- Single bail allows heavy loads to be lifted; bucket provides large mop target area