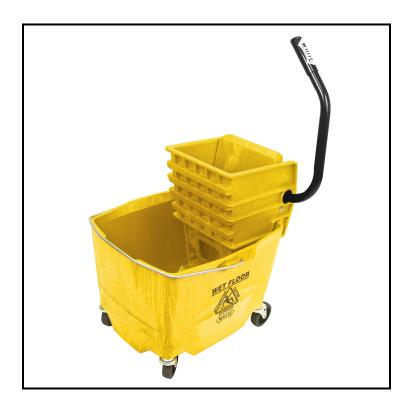

## White® Premium Combo 6000 Wringer and 2635 Bucket, 26-35 qt., Yellow 6Y/2635-3Y

Packed with features like splash guard vents and inboard casters.

## **Features**

- Structural foam polyethylene bucket and wringer resists corrosion
- Reinforced nylon bearings for smooth operation and steel handle for durability
- Single bail allows heavy loads to be lifted; bucket provides large mop target area