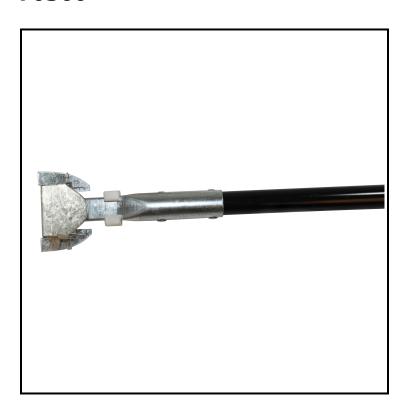

## Impact® Vinyl Coated Steel Mop Handle with Snap on Metal Head, 58 in. x 15/16 in., Black/Silver 70360

For your biggest jobs, these steel handled screw-clamp handles are the best bet.

## **Features**

- Clip-on frames fit canvas-back and pocket dust mops
- Steel shafts wont warp or rot
- Standard 5" wide frames available in 18", 24", 36", 48", 58" or 60" lengths

| Item  | Description                  | Color/Scent  | Size                  | Private<br>Labeling | Case Weight | Case<br>Cube | Packaging |
|-------|------------------------------|--------------|-----------------------|---------------------|-------------|--------------|-----------|
| 70360 | Vinyl-Coated Steel<br>Handle | Black/Silver | 58 in. x<br>15/16 in. | No                  | 18.7        |              |           |