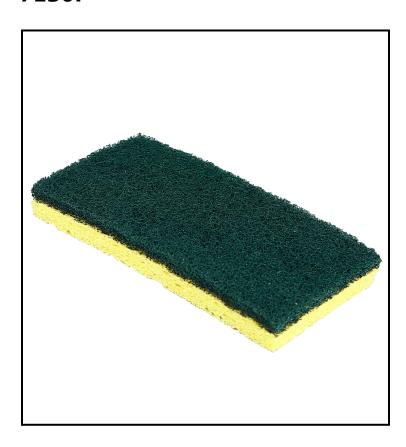

## Impact® Medium Duty Cellulose Scrubber Sponge, Green/Yellow 7130P

Great for all-purpose cleaning, this sponge features a bright yellow, cellulose sponge on one side and a green scrubbing surface on the other for dual action cleaning. The yellow side wipes up messes with ease and the green side scrubs/scours grime creating an efficient cleaning tool. It is damp-packed in a poly bag to prevent it from drying out prior to use.