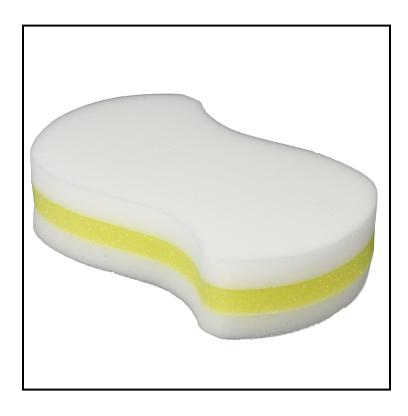

## Impact® Super Amazing Sponge™, Yellow/White 7151

Eliminate stains and marks with only water using this innovative cleaning solution.

## **Features**

- Most effective on hard, smooth surfaces; melamine construction
- Yellow gripping middle-layer prolongs use and improves cleaning performance
- 7151 has 40-50% more surface area, lasts longer, and has special ergonomic shape
- Melamine cleaning surface on both sides