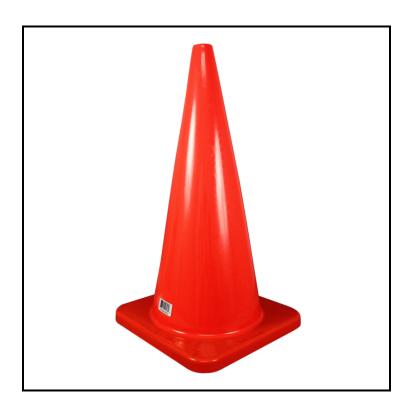

## Impact® Safety Cone, Wide Body Design, 28 in., Orange 7309

Safety cones are ideal for making people aware of hazards in any facility.

## **Features**

- Wide body design
- Injected molded PVC with rugged base
- Meets NCHRP-350 Certification & MUTCD Standards

| Item | Description        | Color/Scent | Size   | <b>Private Labeling</b> | Case Weight | Case Cube | Packaging |
|------|--------------------|-------------|--------|-------------------------|-------------|-----------|-----------|
| 7309 | 28 in. Orange Cone | Orange      | 28 in. | Yes                     | 51.7        |           |           |