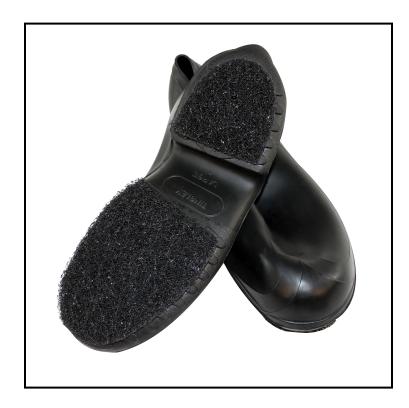

## Impact® Anti Skid Boot Treads, 2X Large, Black 73132X

Provide skid resistance and support while stripping floors.

## **Features**

- 100% waterproof natural soft rubber
- Covers most work shoes up to ankles
- Abrasive outsoles
- Individually bagged by the pair

| Item   | Description                | Color/Scent | Size     | Private<br>Labeling | Case Weight | Case<br>Cube | Packaging |
|--------|----------------------------|-------------|----------|---------------------|-------------|--------------|-----------|
| 73132X | XX-Large (Men's 14-<br>15) | Black       | 2X Large | No                  | 23.09       |              |           |